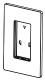

## Remote Plate Kit

#### PLATE KIT/W/LCB

WE'RE HERE TO HELP: 1(844) LIGHTCLOUD 1(844) 544-4825

# Hello

The Lightcloud Blue Remote Plate Kit is an accessory that enables the Lightcloud Blue Remote Control to be permanently affixed to the backplate.

## What's in the Box

- •(1) Faceplate
- •(1) Backplate
- (1) Battery cover
- (4) Mounting screws
- •(1) Installation guide

Lightcloud Blue is a Bluetooth mesh wireless lighting control system that allows you to control RAB's various compatible devices. With RAB's patent-pending Rapid Provisioning technology, devices can be quickly and easily commissioned for residential and large commercial applications using the Lightcloud Blue mobile app. Each device in a system can communicate with any other device, eliminating the need for a Gateway or Hub and maximizing the control system's reach.